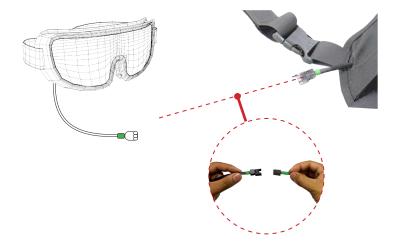

## **ASSEMBLY**

Connect the green connector (B) to the Head Sensor's connector (A).

**NOTE:** If the green connector is not visible, open the back of the StressVest® rear panel vest by unfastening the velcro flap. Reach in to locate the green connector (B).