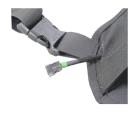

(B) Green Connector (located in the back of the StressVest®)

## **ASSEMBLY**

Connect the green connector (B) to the Head Sensor's connector (A).

**NOTE:** If the green connector is not visible, open the back of the StressVest® rear panel vest by unfastening the velcro flap. Reach in to locate the green connector (B).