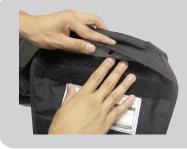

## **ASSEMBLY**

Connect the green connector (B) to the Head Sensor's connector (A).

**NOTE:** If the green connector is not visible, open the back of the StressVest® rear panel vest by unfastening the velcro flap. Reach in to locate the green connector (B).