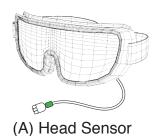

## **ASSEMBLY**

Connect the green connector (B) to the Head Sensor's connector (A).

**NOTE:** If the green connector is not visible, open the back of the StressVest® rear panel vest by unfastening the velcro flap. Reach in to locate the green connector (B).