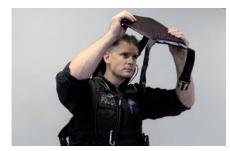

## 1.2 Putting On StressVest® with Side Panels

1. Place the Panel Vest over head.

2. Reach back and grab the Side Panel strap buckles.

3. Insert the male Side Panel buckle to the female Side Panel buckle attached on the front panel.