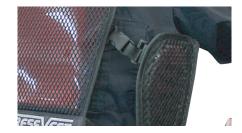

**Note:** The Front and Rear Panel Vest each have two Side Panel Attachment Loops. Most Individuals will use the two upper loops.

- 4. Attach the two waist buckles of the StressVest®.
- 5. Adjust and secure each Individual Side Panel to the waist strap of the StressVest® by wrapping the bottom flap of each Side Panels around the waist strap.