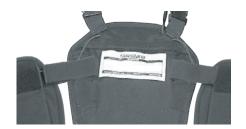

**Note:** Do NOT try to force the connectors into each other. If they are not lined up correctly you could damage the connectors.

5. Return the Cable Harness Hub into the pouch on the back of the Panel Vest and reseal the velcro opening. It should look like the picture on the right.