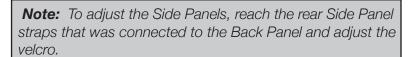

**Note:** The Front and Rear Panel Vest each have two Side Panel Attachment Loops. Most Individuals will use the two upper loops.

- 4. Attach the two waist buckles of the StressVest®.
- 5. Adjust and secure each Individual Side Panel to the waist strap of the StressVest® by wrapping the bottom flap of each Side Panels around the waist strap.