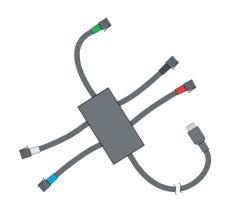

2. Open the back of the StressVest® rear panel by the Velcro flap. Reach in and pull out the Cable Harness Hub. The Cable Harness Hub has a total of five leads with connectors that are color coded. It will have two connections that are plugged in, which are for the front and rear panels. You can connect the side panel connectors by matching up the appropriate colors (Green = Head, Black = Back, White = Front, Blue = Left, Red = Right).