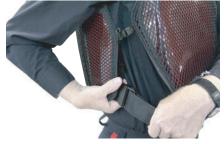

## 1.2 Putting On StressVest® with Side Panels

1. Place the Panel Vest over head.

2. Reach back and grab the Side Panel strap buckles.

3. Insert the male Side Panel buckle to the female Side Panel buckle attached on the front panel.

**Note:** The Front and Rear Panel Vest each have two Side Panel Attachment Loops. Most Individuals will use the two upper loops.

- 4. Attach the two waist buckles of the StressVest®.
- 5. Adjust and secure each Individual Side Panel to the waist strap of the StressVest® by wrapping the bottom flap of each Side Panels around the waist strap.