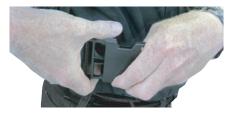

- 3. Slide the Side Panel Cable and connectors through the button hole opening on the upper corners on the back of Panel Vest.
- 4. Holding the cable and connector from the side panels, line up the pins with the Cable Harness Hub and push down until the connector locks into place.

**Note:** Do NOT try to force the connectors into each other. If they are not lined up correctly you could damage the connectors.

5. Return the Cable Harness Hub into the pouch on the back of the Panel Vest and reseal the velcro opening. It should look like the picture on the right.