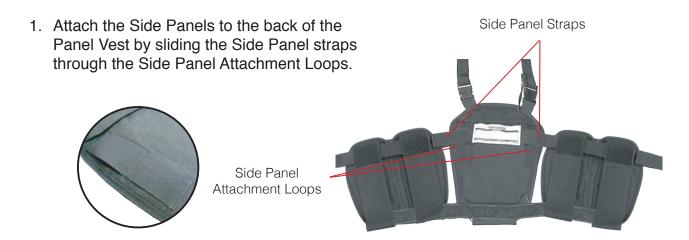

## **STRESSVEST** Side Panels: Quick Setup Guide

## 1.1 Assembling Side Panels

Side Panels are connected to the StressVest® Panel Vest via a cable and connector that attaches to the Cable Harness Hub found in the rear panel of the StressVest®.

**Note:** The Front and Rear Panel Vest each have two Side Panel Attachment Loops. Most Individuals will use the two upper loops.

**Note:** The Front and Rear Panel Vest each have two Side Panel Attachment Loops. Most Individuals will use the two upper loops.

- 4. Attach the two waist buckles of the StressVest®.
- 5. Adjust and secure each Individual Side Panel to the waist strap of the StressVest® by wrapping the bottom flap of each Side Panels around the waist strap.