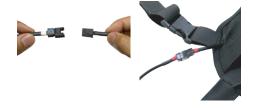

- 3. Slide the Side Panel Cable and connectors through the button hole opening on the upper corners on the back of Panel Vest.
- 4. Holding the cable and connector from the side panels, line up the pins with the Cable Harness Hub and push down until the connector locks into place.

**Note:** Do NOT try to force the connectors into each other. If they are not lined up correctly you could damage the connectors.

5. Return the Cable Harness Hub into the pouch on the back of the Panel Vest and reseal the velcro opening. It should look like the picture on the right.